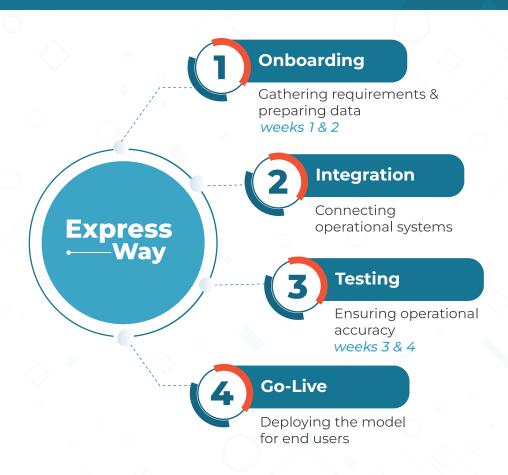

### Designed by InnoVyne. Powered by Varicent.

Varicent is the most robust, flexible, and scalable Sales Performance Management software in the industry. InnoVyne Express is an integrated compensation model that allows you reap its benefits in as little as four weeks.

# The InnoVyne Advantage

If there's one differentiator with InnoVyne, it's our above and beyond focus on client success. We understand the value and impact of an ICM solution, and we are committed to helping you realize that value by supporting you at every step, from licensing, to implementation, and beyond. Aggregating a decade of industry experience, InnoVyne Express is our turnkey ICM design that is flexible, scalable, and dramatically improves operational performance—all in just four weeks.